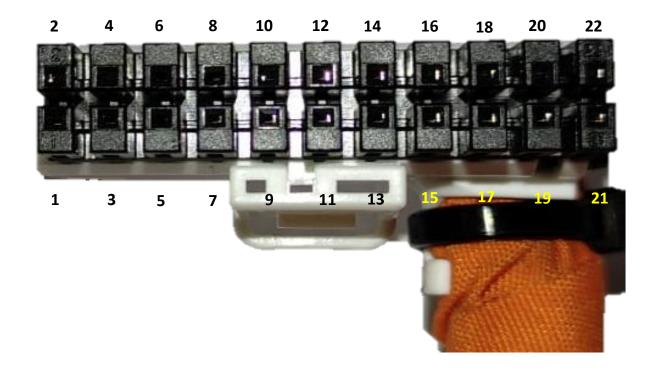

## **VW ID3 8S Pinout connector**

| Pin # | Color       | Description             |
|-------|-------------|-------------------------|
| 1     | Grey        | T* sensor #1 Conn. 1    |
| 2     | White       | T* sensor #2 Conn. 1    |
| 3     | White-Blue  | T* sensor #1 Conn. 2    |
| 4     | Violet      | T* sensor #1 Conn. 2    |
| 5     | -           |                         |
| 6     | -           |                         |
| 7     | Blue        | Cell 1- / Common with 9 |
| 8     | -           |                         |
| 9     | Brown       | Cell 1- / Common with 7 |
| 10    | White-Green | Cell 1+                 |
| 11    | Yellow-Blue | Cell 2+                 |
| 12    | White-Grey  | Cell 3+                 |
| 13    | Yellow      | Cell 4+                 |
| 14    | Black       | Common 14, 15, 16, 17   |
| 15    | Yellow-Red  | Common 14, 15, 16, 17   |
| 16    | Green       | Common 14, 15, 16, 17   |
| 17    | Yellow-Grey | Common 14, 15, 16, 17   |
| 18    | White-Brown | Cell 5+                 |
| 19    | Pink-Yellow | Cell 6+                 |
| 20    | Green-Red   | Cell 7+                 |
| 21    | Green-Grey  | Common with 22. Cell 8+ |
| 22    | Red         | Common with 21          |